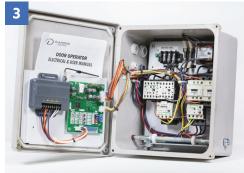

### Genesys circuit board technology

- · Superior functionality including on-board controls
- · Offers plug-n-play installation on future upgrades
- On-board diagnostics
- · Built in emergency over-ride controls
- Selectable control configuration (B2/C2/D1)
- LED status indicators allow for simple troubleshooting and continuous monitoring of door status
- Solid state technology

- UL 325/ CSA 22.2 Certified.
- Control box meets NEMA 4/4X/12 and IP65 specifications.
- Watertight enclosure minimizes environmental effects helping reduce any potential moisture related electrical issues.
- · Equipped with auto-resetting overload.
- Factory wired and tested.
- All electrical components pre-set to factory specification.

#### **SPECIFICATION**

UL 325 / CSA 22.2 certified

Diamond Genesys circuit board technology

NEMA 4/4X/12 electrical enclosure.

Auto-reset overload switch on drive system

Supplied and factory installed power and control wire