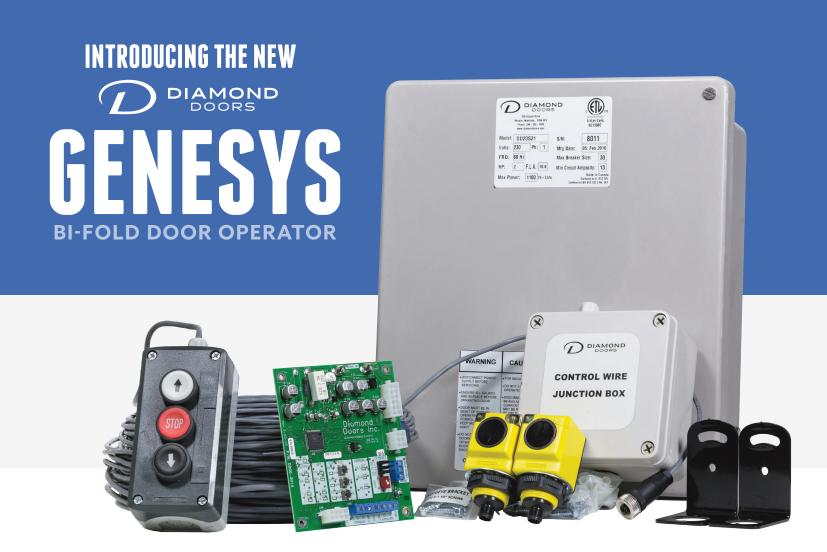

### Genesys circuit board technology

- · Superior functionality including on-board controls
- · Offers plug-n-play installation on future upgrades
- On-board diagnostics
- · Built in emergency over-ride controls
- Selectable control configuration (B2/C2/D1)
- LED status indicators allow for simple troubleshooting and continuous monitoring of door status
- Solid state technology

## **STANDARD FEATURES**

- · ZERO onsite electrical connections required on the door frame.
- · Door controller, limit switches and electric motor are preinstalled and factory tested.
- Power and control wires are now supplied and factory installed to the door frame.
- All wires run to the top of the door providing a convenient hook-up location for the electrical contractor.
- · Watertight junction box is supplied for control wire connections.
- Provides colour coded labeling for simple installation of photoelectric sensors and up/ down/ stop control station.

- UL 325/ CSA 22.2 Certified.
- Control box meets NEMA 4/4X/12 and IP65 specifications.
- Watertight enclosure minimizes environmental effects helping reduce any potential moisture related electrical issues.
- · Equipped with auto-resetting overload.
- Factory wired and tested.
- All electrical components pre-set to factory specification.

#### **SPECIFICATION**

UL 325 / CSA 22.2 certified

Diamond Genesys circuit board technology

NEMA 4/4X/12 electrical enclosure.

Auto-reset overload switch on drive system

Supplied and factory installed power and control wire

#### **FEATURES**

Self-diagnostics Diamond Genesys

Easy-to-read colour coded LED fault system

Fail-safe override up/down/stop switch

Easy to add plug-n-play options such as remote controls

Optional photo-eye now come with wiring for building