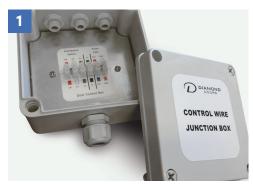

## **STANDARD FEATURES**

- · ZERO onsite electrical connections required on the door frame.
- · Door controller, limit switches and electric motor are preinstalled and factory tested.
- Power and control wires are now supplied and factory installed to the door frame.
- All wires run to the top of the door providing a convenient hook-up location for the electrical contractor.
- · Watertight junction box is supplied for control wire connections.
- Provides colour coded labeling for simple installation of photoelectric sensors and up/ down/ stop control station.

- UL 325/ CSA 22.2 Certified.
- Control box meets NEMA 4/4X/12 and IP65 specifications.
- Watertight enclosure minimizes environmental effects helping reduce any potential moisture related electrical issues.
- · Equipped with auto-resetting overload.
- Factory wired and tested.
- All electrical components pre-set to factory specification.