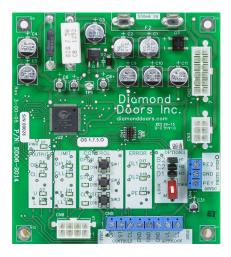

### Genesys circuit board technology

- · Superior functionality including on-board controls
- · Offers plug-n-play installation on future upgrades
- On-board diagnostics
- · Built in emergency over-ride controls
- Selectable control configuration (B2/C2/D1)
- LED status indicators allow for simple troubleshooting and continuous monitoring of door status
- Solid state technology

#### **FEATURES**

Self-diagnostics Diamond Genesys

Easy-to-read colour coded LED fault system

Fail-safe override up/down/stop switch

Easy to add plug-n-play options such as remote controls

Optional photo-eye now come with wiring for building